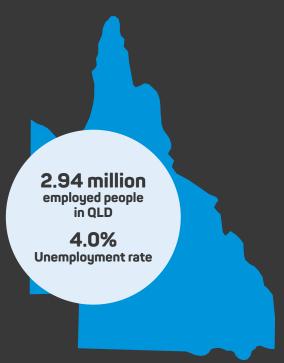

### LABOUR MARKET May 2024

### CONSTRUCTION WORKFORCE

May 2024

275,840
People employed in construction in QLD

70,581

Resi/commercial builders

27,485

Civil construction builders

177,774