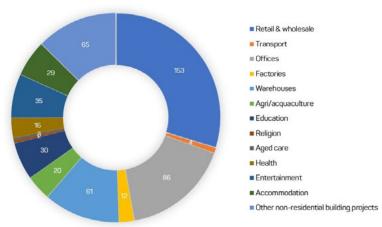

# NON-RESIDENTIAL BUILDING April 2024

**515** non-residential building jobs valued at **\$548.6 million** were approved in QLD.

\$1,065,200 average value of non-residential building jobs approved.

**33.7%** public sector share of non-residential building jobs approved.