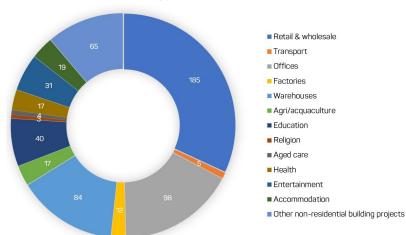

## NON-RESIDENTIAL BUILDING June 2024

**580** non-residential building jobs valued at **\$811.5** million were approved in QLD. **\$1,399,100** average value of non-residential building jobs approved. **15.5%** public sector share of non-residential building jobs approved.