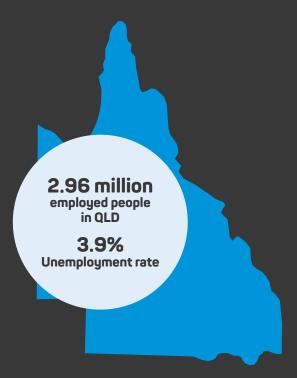

### CONSTRUCTION WORKFORCE

May 2024

275,840
People employed in construction in QLD

70,581

Resi/commercial builders

27,485

Civil construction builders

177,774